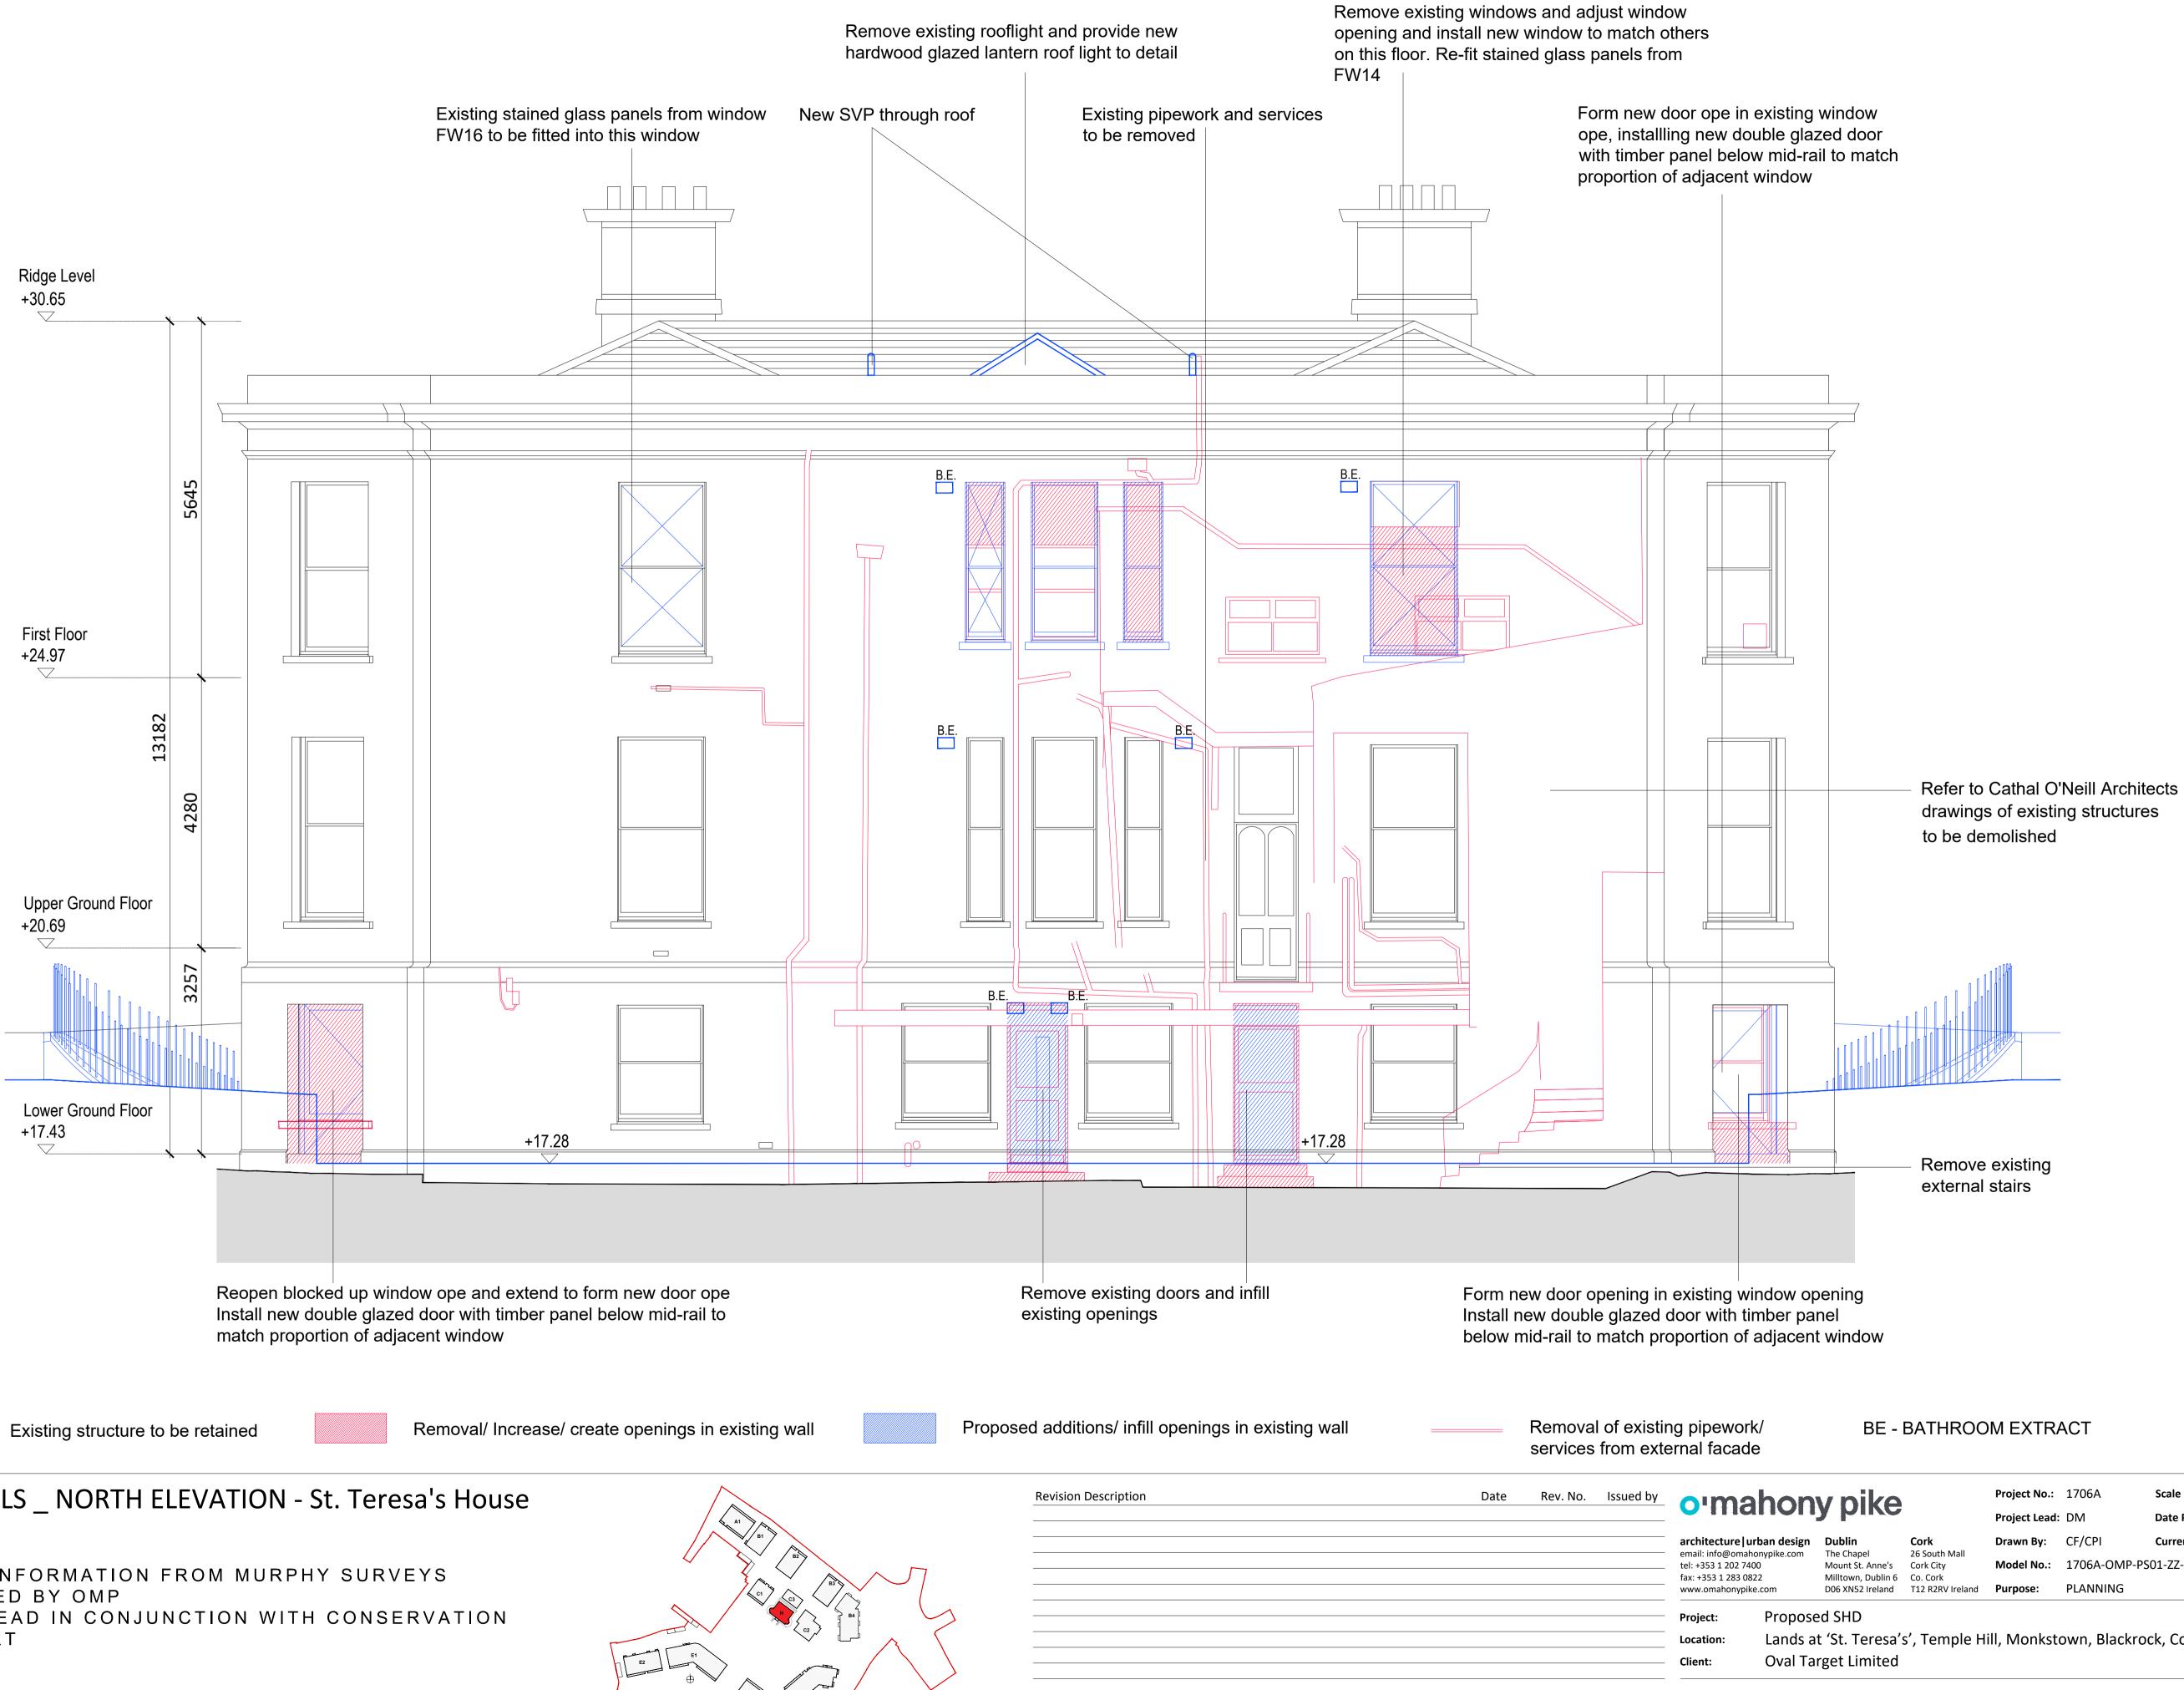

## ADDITIONS & REMOVALS \_ NORTH ELEVATION - St. Teresa's House

NOTE:

- ORIGINAL SURVEY INFORMATION FROM MURPHY SURVEYS
- DRAWING ASSEMBLED BY OMP •
- DRAWINGS TO BE READ IN CONJUNCTION WITH CONSERVATION ARCHITECTS REPORT

| o'mahony pike                                                                      |                                                                          |                                                 |                                                                           | Project No.:<br>Project Lead: | 1706A<br>DM                 | Scale @ A1:<br>Date Printed: | 1:50<br>: 17.12.2021            |  |
|------------------------------------------------------------------------------------|--------------------------------------------------------------------------|-------------------------------------------------|---------------------------------------------------------------------------|-------------------------------|-----------------------------|------------------------------|---------------------------------|--|
| architecture   urban design<br>email: info@omahonypike.com<br>tel: +353 1 202 7400 |                                                                          | <b>Dublin</b><br>The Chapel<br>Mount St. Anne's | <b>Cork</b><br>26 South Mall<br>Cork City<br>Co. Cork<br>T12 R2RV Ireland | Drawn By:                     | CF/CPI                      | Current Rev.:                |                                 |  |
|                                                                                    |                                                                          |                                                 |                                                                           | Model No.:                    | 1706A-OMP-PS01-ZZ-DR-A-2110 |                              |                                 |  |
| fax: +353 1 283 0822<br>www.omahonypike.com                                        |                                                                          | Milltown, Dublin 6<br>D06 XN52 Ireland          |                                                                           | Purpose:                      | PLANNING                    |                              |                                 |  |
| Project:                                                                           | Proposed SHD                                                             |                                                 |                                                                           |                               |                             |                              |                                 |  |
| Location:                                                                          | Lands at 'St. Teresa's', Temple Hill, Monkstown, Blackrock, Co. Dublin   |                                                 |                                                                           |                               |                             |                              |                                 |  |
| Client:                                                                            | Oval Target Limited                                                      |                                                 |                                                                           |                               |                             |                              |                                 |  |
|                                                                                    | Drawing Title: Additions & Removals North Elevation - St. Teresa's House |                                                 |                                                                           |                               |                             |                              |                                 |  |
| Drawing ritie.                                                                     | _                                                                        |                                                 |                                                                           |                               |                             |                              |                                 |  |
| Drawing No.: 1706A-OMP-PS01-ZZ-DR-A-2111                                           |                                                                          |                                                 |                                                                           |                               |                             |                              | Suitability - Checked By - Date |  |